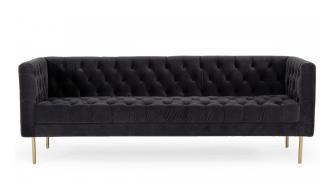

## Chavez - DK Grey Velvet Sofa

The Chavez Sofa is an elegant button diamond tufted sofa. The upholstery is an elegant dark grey velvet that will style well in a neutral industrial room or with some colorful pillows for a glam style. This luxurious sofa is sure to stand out in any modern contemporary home.

| Web SKU: VGUIMF63-A                                                                                                                                                                                  | Features:                                                                                                               | Material Specs:                                                                             |
|------------------------------------------------------------------------------------------------------------------------------------------------------------------------------------------------------|-------------------------------------------------------------------------------------------------------------------------|---------------------------------------------------------------------------------------------|
| <b>Product ID:</b> 77275                                                                                                                                                                             | Standard Design<br>Single Cushion Seat                                                                                  | GREY VELVET BZ879-36 (100%<br>Polyester)                                                    |
| Finish: Fabric, Gold Accent                                                                                                                                                                          | Square Arms                                                                                                             | Seat & Back Fill: Foam                                                                      |
| Minimum Order: ]                                                                                                                                                                                     | Seating Capacity: 3                                                                                                     | Solid wood + Manufactured<br>Wood (Eucalyptus) Frame                                        |
| <b>Overall: W:</b> 84.6" x <b>D:</b> 33.5" x <b>H:</b> 29.5"<br><b>Seat: W</b> 75" x <b>D</b> 23" x <b>H</b> 17.3"<br>Leg Height: 12"<br>Arm Height: 30"<br>Floor Clearance: 12"<br>Back Height: 12" | Partial Assembly Required<br>Fire Resistant<br>Minimum Door Width: 37"<br>Tight back<br>Durability: No Extra Resistance | Gold Coated Stainless Steel Legs<br>Seat Construction: Sinuous<br>Springs<br>No Distressing |
| Weight: 95lbs                                                                                                                                                                                        | Made in China                                                                                                           |                                                                                             |
| <b>Shipping Dimensions:</b><br>105lbs W86"x D35"x H25"                                                                                                                                               | Residential Use; Non<br>Residential Use                                                                                 |                                                                                             |
| <b>CBF:</b> 43.55 ft <sup>3</sup> <b>CBM:</b> 1.23 m <sup>3</sup>                                                                                                                                    | Weight Capacity: 600lbs                                                                                                 |                                                                                             |
| 40ft HQ Container: ?                                                                                                                                                                                 | Wipe clean with a dry cloth                                                                                             |                                                                                             |