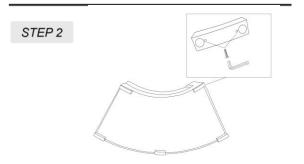

## **ASSEMBLY STEPS** -

> LEGS WERE PUT UNDER THE CUSHION

- 1,Please find the location which been marked at bottom. ${\rm It}$ 's the legs fix location.
- 2,Put legs at the right location.
- 3,Fix the screws by wrench on the hole one by one.They are totally 2 screws for one leg.
- 4, Fix other legs as the same way as first one.