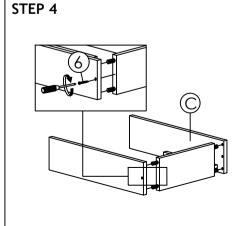

|          | PART LIST |                     |        | HARDWARE LIST |                                |        |
|----------|-----------|---------------------|--------|---------------|--------------------------------|--------|
| u        | ITEM      | DESCRIPTION         | QTY    | ITEM          | DESCRIPTION                    | QTY    |
|          | Α         | HEADBOARD           | 1 PC   | 1             | JCBB SCREW M8 x 16MM           | 8 PCS  |
| ١        | В         | FOOTBOARD           | 1 PC   | 2             | ALLEN KEY M5 (SHORT)           | 1 PC   |
|          | -         | SIDE TABLE          | 2.555  | 3             | JCBC SCREW M6 x 50MM           | 5 PCS  |
|          |           |                     | 2 PCS  | 4             | SPRING WASHER 1/4"             | 5 PCS  |
|          | D         | SIDE RAIL (L & R)   | 2 PCS  | 5             | PAN HEAD SCREW M4 x 25MM       | 28 PCS |
|          | Е         | SLAT                | 11 PCS | 6             | PAN HEAD SCREW M4 x 32MM       | 16 PCS |
|          | F         | CENTER SLAT         | 1 PC   | 7             | ALLEN KEY M4 BALL SHAPE (LONG) | 1 PC   |
|          |           |                     | TPC    | 8             | ADJUSTABLE SCREW               | 3 PCS  |
| <b>'</b> | G         | CENTER SLAT SUPPORT | 3 PCS  | 9             | WOOD DOWEL DIA Ø8 - 25mm       | 16 PCS |
|          | Н         | SLAT WITH HOLE      | 3 PCS  | 10            | FLAT WASHER 1/4"               | 2 PCS  |