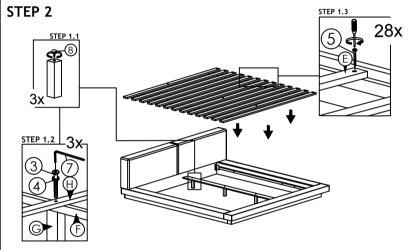

|          | PART LIST |                     |        | HARDWARE LIST |                                |        |
|----------|-----------|---------------------|--------|---------------|--------------------------------|--------|
| u        | ITEM      | DESCRIPTION         | QTY    | ITEM          | DESCRIPTION                    | QTY    |
|          | Α         | HEADBOARD           | 1 PC   | 1             | JCBB SCREW M8 x 16MM           | 8 PCS  |
| ١        | В         | FOOTBOARD           | 1 PC   | 2             | ALLEN KEY M5 (SHORT)           | 1 PC   |
|          | -         | SIDE TABLE          | 2.555  | 3             | JCBC SCREW M6 x 50MM           | 5 PCS  |
|          |           |                     | 2 PCS  | 4             | SPRING WASHER 1/4"             | 5 PCS  |
|          | D         | SIDE RAIL (L & R)   | 2 PCS  | 5             | PAN HEAD SCREW M4 x 25MM       | 28 PCS |
|          | Е         | SLAT                | 11 PCS | 6             | PAN HEAD SCREW M4 x 32MM       | 16 PCS |
|          | F         | CENTER SLAT         | 1 PC   | 7             | ALLEN KEY M4 BALL SHAPE (LONG) | 1 PC   |
|          |           |                     | TPC    | 8             | ADJUSTABLE SCREW               | 3 PCS  |
| <b>'</b> | G         | CENTER SLAT SUPPORT | 3 PCS  | 9             | WOOD DOWEL DIA Ø8 - 25mm       | 16 PCS |
|          | Н         | SLAT WITH HOLE      | 3 PCS  | 10            | FLAT WASHER 1/4"               | 2 PCS  |