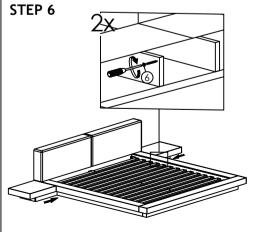

## CAUTIONS :

- 1.Do not **FULLY-TIGHTEN** the nuts or nut bolts until all are in place.
- 2.To prevent thread damage. Ensure that nuts or nut bolts are not over-tighten.
- 3. Hardware are to be kept out of reach from children.