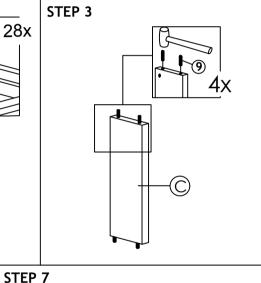

|          | PART LIST |                     |        | HARDWARE LIST |                                |        |
|----------|-----------|---------------------|--------|---------------|--------------------------------|--------|
| u        | ITEM      | DESCRIPTION         | QTY    | ITEM          | DESCRIPTION                    | QTY    |
|          | Α         | HEADBOARD           | 1 PC   | 1             | JCBB SCREW M8 x 16MM           | 8 PCS  |
| ١        | В         | FOOTBOARD           | 1 PC   | 2             | ALLEN KEY M5 (SHORT)           | 1 PC   |
|          | -         | SIDE TABLE          | 2.555  | 3             | JCBC SCREW M6 x 50MM           | 5 PCS  |
|          |           |                     | 2 PCS  | 4             | SPRING WASHER 1/4"             | 5 PCS  |
|          | D         | SIDE RAIL (L & R)   | 2 PCS  | 5             | PAN HEAD SCREW M4 x 25MM       | 28 PCS |
|          | Е         | SLAT                | 11 PCS | 6             | PAN HEAD SCREW M4 x 32MM       | 16 PCS |
|          | F         | CENTER SLAT         | 1 PC   | 7             | ALLEN KEY M4 BALL SHAPE (LONG) | 1 PC   |
|          |           |                     | TPC    | 8             | ADJUSTABLE SCREW               | 3 PCS  |
| <b>'</b> | G         | CENTER SLAT SUPPORT | 3 PCS  | 9             | WOOD DOWEL DIA Ø8 - 25mm       | 16 PCS |
|          | Н         | SLAT WITH HOLE      | 3 PCS  | 10            | FLAT WASHER 1/4"               | 2 PCS  |