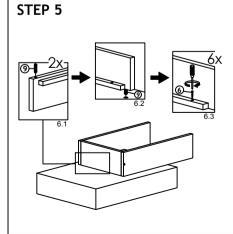

## CAUTIONS :

- 1.Do not **FULLY-TIGHTEN** the nuts or nut bolts until all are in place.
- 2.To prevent thread damage. Ensure that nuts or nut bolts are not over-tighten.
- 3. Hardware are to be kept out of reach from children.