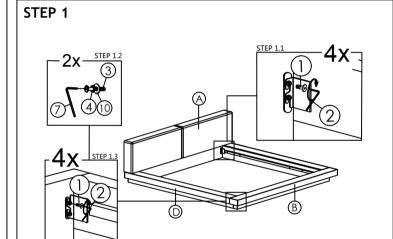

|          | PART LIST |                     |        | HARDWARE LIST |                                |        |
|----------|-----------|---------------------|--------|---------------|--------------------------------|--------|
| u        | ITEM      | DESCRIPTION         | QTY    | ITEM          | DESCRIPTION                    | QTY    |
|          | Α         | HEADBOARD           | 1 PC   | 1             | JCBB SCREW M8 x 16MM           | 8 PCS  |
| ١        | В         | FOOTBOARD           | 1 PC   | 2             | ALLEN KEY M5 (SHORT)           | 1 PC   |
|          | -         | SIDE TABLE          | 2.555  | 3             | JCBC SCREW M6 x 50MM           | 5 PCS  |
|          |           |                     | 2 PCS  | 4             | SPRING WASHER 1/4"             | 5 PCS  |
|          | D         | SIDE RAIL (L & R)   | 2 PCS  | 5             | PAN HEAD SCREW M4 x 25MM       | 28 PCS |
|          | Е         | SLAT                | 11 PCS | 6             | PAN HEAD SCREW M4 x 32MM       | 16 PCS |
|          | F         | CENTER SLAT         | 1 PC   | 7             | ALLEN KEY M4 BALL SHAPE (LONG) | 1 PC   |
|          |           |                     | TPC    | 8             | ADJUSTABLE SCREW               | 3 PCS  |
| <b>'</b> | G         | CENTER SLAT SUPPORT | 3 PCS  | 9             | WOOD DOWEL DIA Ø8 - 25mm       | 16 PCS |
|          | Н         | SLAT WITH HOLE      | 3 PCS  | 10            | FLAT WASHER 1/4"               | 2 PCS  |